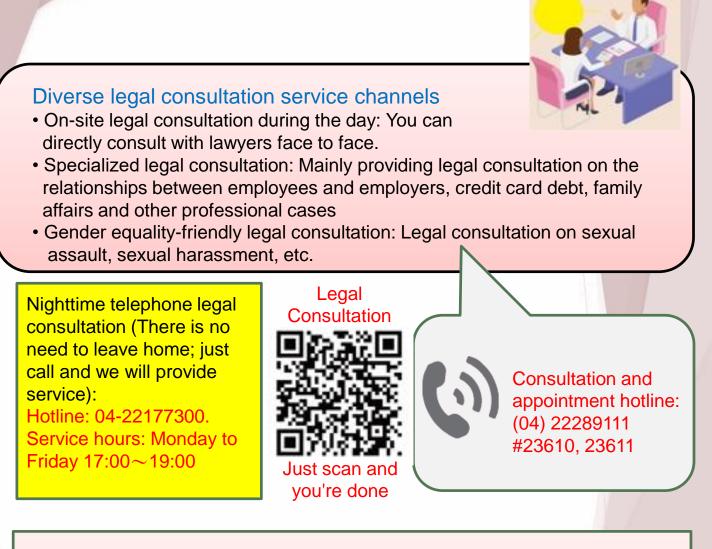

# Legal Aid is well-thought-out and rights are protected

Taichung City district offices provide free mediation services to assist in civil and criminal disputes chargeable only upon complaint.

Online Mediation Service Request System

Contact information of mediation committees in each district office in Taichung City

6