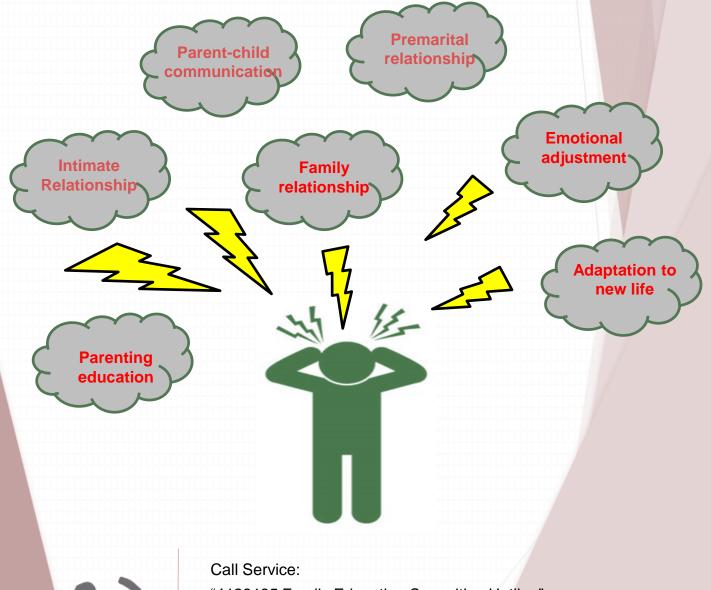

### Family Zero-problem, Happy Marriage

You may consult Family Education Center via telephone, interview or letter. This center will assist you to solve the problems about sex (distinction), marriage, parent-child relationship, family relationship and psychological distress ~

Call Service: "4128185 Family Education Consulting Hotline" local phone: 412-8185 (direct line) mobile phone : 02-4128185 (direct line)