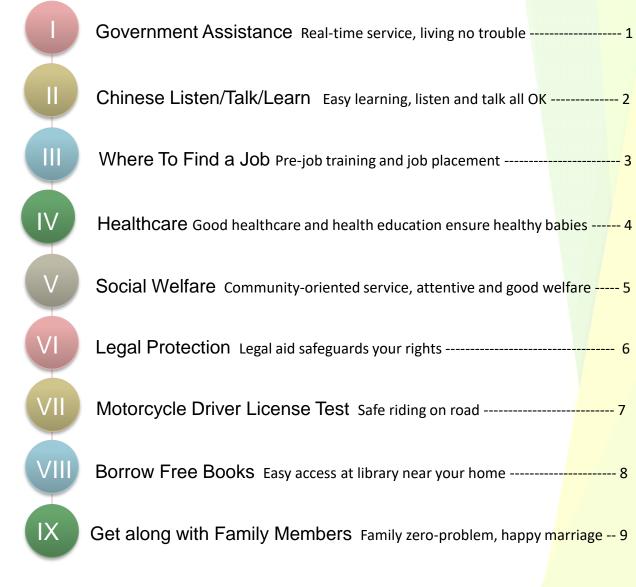

#### Real-time service, living no problem

Consult

Each household registration office in Taichung city has a "consulting and service window for new immigrants". A specially-assigned person will explain you how to adapt yourself to a new life in Taiwan, apply for a household, become a naturalized citizen, and receive a R.O.C. ID card. Welcome your inquiry!

Assist

Civil Affairs Bureau and household registration offices set up "living consulting classroom for new immigrants" to provide them with a variety of living knowledge. Let them smoothly adapt themselves to our living environment, have a correct living concept, understand their own rights and interests, and realize Taiwan culture.

#### Learn Chinese easily, listen and talk all OK

Adult education school division in elementary school or junior high school has a regular educational program.

★ File an application for schooling during May~June.
★ Receive a Taiwan educational diploma after graduation.

### Pre-job training and job placement

Labor Affairs Bureau provides a variety of job training classes for the unemployed. New immigrants are entitled to participate in the training for free, and will receive a job-training subsidy!

#### Good healthcare and health education ensure healthy babies

Health Center in each district provides health care services and guidelines including progestational, prenatal and postnatal health care, baby and child health care, fertility regulation and new immigrant's subsidy of prenatal examination.

# Community-oriented service, attentive and good welfare

<u>Social relief project</u> for new immigrants before registering their households

- Living support for low-income families
- Medical allowances
- Emergency aid
- Nutritional supplements for low-income family lying-in mothers
- Maternity allowance for low-income families.

## Legal aid safeguards your rights

Domestic Violence and Sexual Assault Prevention Center, Taichung City Government TEL: (04)22289111 #38750

#### Motorcycle Driver License Test Safe riding on road

### Easy access at library near your home

### Family Zero-problem, Happy Marriage

You may consult Family Education Center via telephone, interview or letter. This center will assist you to solve the problems about sex (distinction), marriage, parent-child relationship, family relationship and psychological distress ~