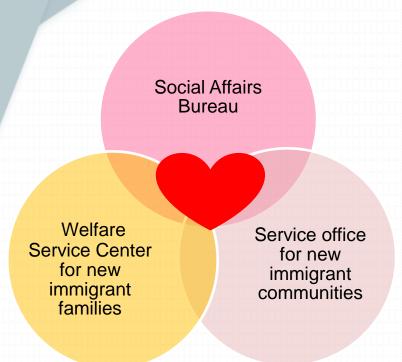

# Community-oriented service, attentive and good welfare

From Social Affairs Bureau, new immigrants may get social welfare information and family support resources for living in Taiwan, and also go to their local New Immigrants Service Offices, and chat with sisters there ~

#### Contact:

- Women Welfare and Gender Equality Section, Social Affairs Bureau,
   Taichung City Government TEL: 04-22289111 #37522
- Taichung City New Immigrant Family Welfare Service Center TEL: 04-24365740
   Address: No. 260, Sec.3, Hanxi Rd., Beitun District
- Taichung City Mountain-line New Immigrant Family Welfare Service Center TEL: 04-25255995
   Address: No. 46, Mingyi St., Fengyuan District
- Taichung City Coastal-line New Immigrant Family Welfare Service Center TEL:04-26801947
   Address: 2F, No. 160, Shuiyuan Rd., Dajia District
- Taichung City Datun New Immigrant Family Welfare Service Center TEL:04-24865363
   Address: No. 32, Xinguang Rd., Dali District