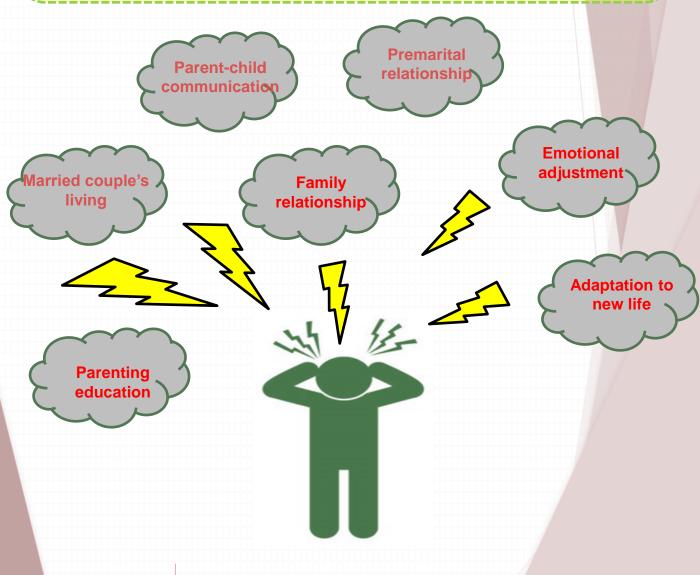

# Family Zero-problem, Happy Marriage

You may consult Family Education Center via telephone, interview or letter. This center will assist you to solve the problems about sex (distinction), marriage, parent-child relationship, family relationship and psychological distress ~